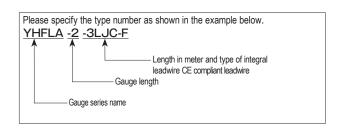

| Gauge pattern                                                                                                                    |        | Туре    | Gauge size(mm)<br>Length Width |     | Backing size(mm)<br>Length Width |     | Resist-<br>ance Ω |
|----------------------------------------------------------------------------------------------------------------------------------|--------|---------|--------------------------------|-----|----------------------------------|-----|-------------------|
| ●Single axis                                                                                                                     |        |         |                                |     |                                  |     |                   |
| YHFLA-2                                                                                                                          | Q (×3) | YHFLA-2 | 2                              | 1.5 | 8                                | 2.7 | 120               |
| YHFLA-5                                                                                                                          |        | YHFLA-5 | 5                              | 1.7 | 11                               | 3   | 120               |
|                                                                                                                                  | Q (×3) |         |                                |     |                                  |     |                   |
| Minimum order quantity is 10 strain gauges.  These strain gauges are available with integral leadwires attached. (made to order) |        |         |                                |     |                                  |     |                   |