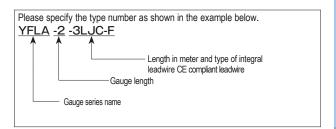

Minimum order quantity is 10 strain gauges.

These strain gauges are available with integral leadwires attached. (made to order)

POST-YIELD (Large strain)